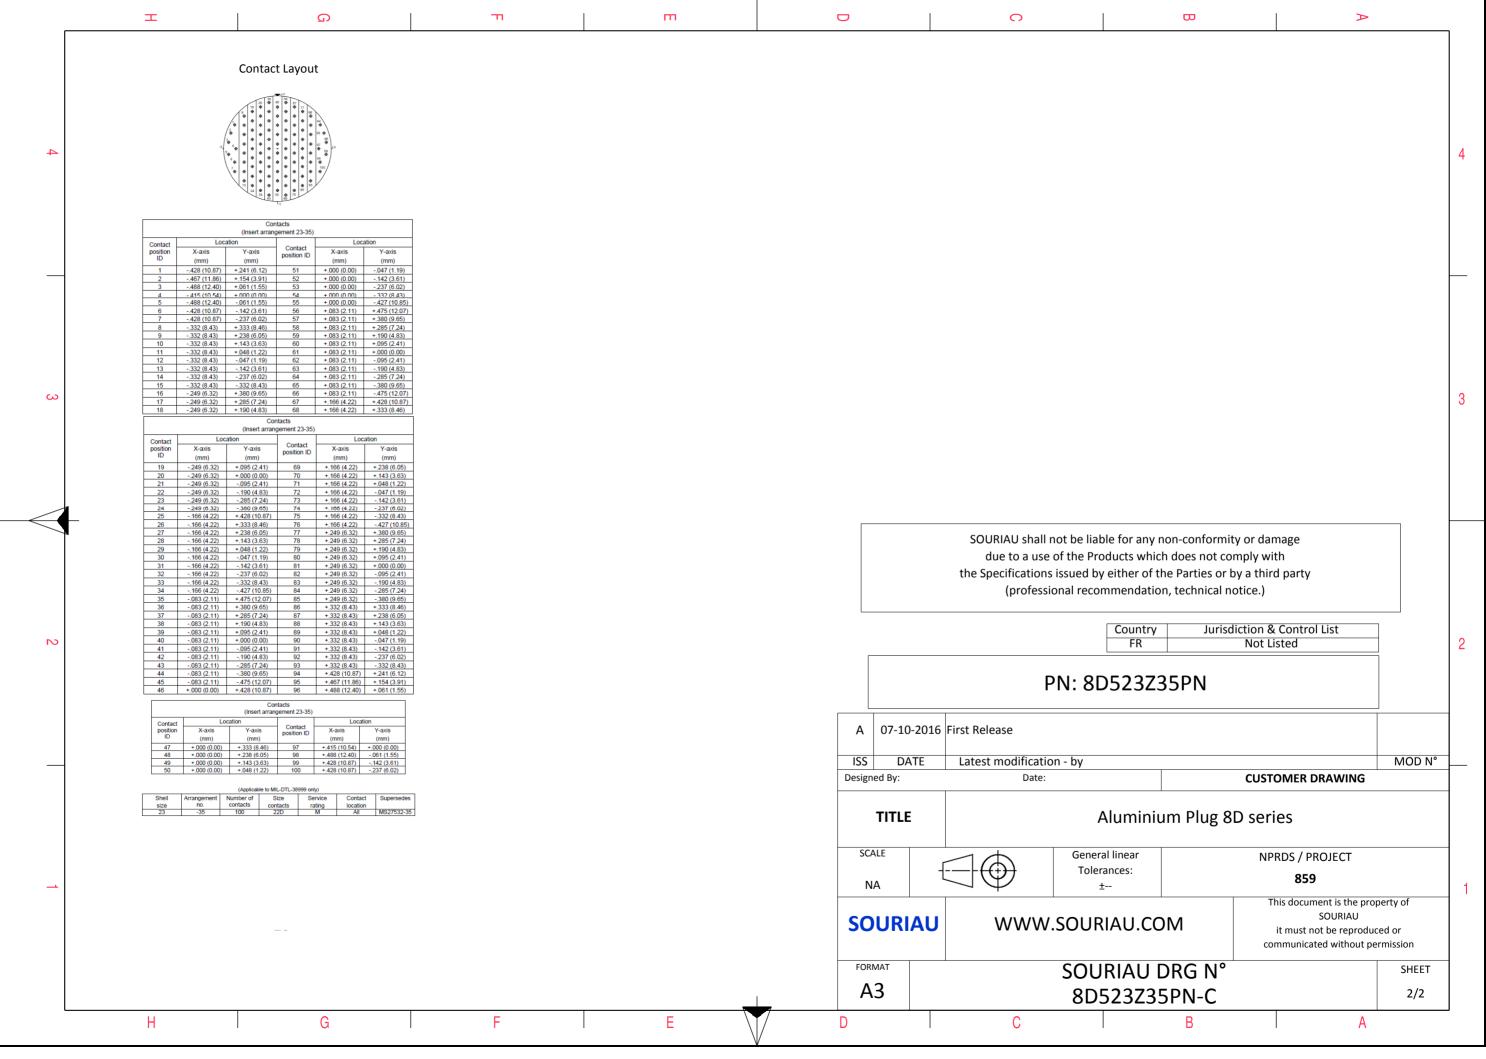

| т <u></u>                                                                                                                                                                                                                                                                                                                                         | m                                                  |                 | 0                                                          | Φ                                                 | A                                                                                                       |              |
|---------------------------------------------------------------------------------------------------------------------------------------------------------------------------------------------------------------------------------------------------------------------------------------------------------------------------------------------------|----------------------------------------------------|-----------------|------------------------------------------------------------|---------------------------------------------------|---------------------------------------------------------------------------------------------------------|--------------|
|                                                                                                                                                                                                                                                                                                                                                   |                                                    |                 |                                                            |                                                   |                                                                                                         |              |
|                                                                                                                                                                                                                                                                                                                                                   |                                                    |                 | LAYOUT SHOV                                                | /N AS EXAMPLE                                     |                                                                                                         |              |
| Keying Shown a                                                                                                                                                                                                                                                                                                                                    | s example                                          |                 |                                                            |                                                   |                                                                                                         |              |
|                                                                                                                                                                                                                                                                                                                                                   | Connector dimension Dim Nominal                    |                 |                                                            |                                                   |                                                                                                         |              |
| -Standard : Based on MIL-DTL-38999 Series III         -Shell Material       : Aluminium         -Shell Plating       : Black Zinc Nickel         -Insulator       : Thermoplastic         -Contacts       : Copper Alloy         -Seals & Grommet       : Silicon Elastomer         -Contact Plating       : Gold over copper Alloy 0.8μm minimum | ØS44.9 MaxZ31 MaxVV THREADM34x1-6g                 |                 | due to a use of the Prod<br>the Specifications issued by e | mendation, technical notice. Country Jurisdiction | with<br>nird party                                                                                      |              |
| -Durability : 500 Mating cycles<br>-Delivered with Souriau contacts and Accessories                                                                                                                                                                                                                                                               |                                                    |                 | PN: 8D                                                     | 523Z35PN                                          |                                                                                                         |              |
| -Temperature Range: -65°C to +175°C-Salt Spray: 500 hours-Mass: 48.85 g ± 10%                                                                                                                                                                                                                                                                     |                                                    | A 07-10-2016 Fi | rst Release<br>Latest modification - by<br>Date:           | CU                                                | STOMER DRAWING                                                                                          | MOD N°       |
|                                                                                                                                                                                                                                                                                                                                                   |                                                    | TITLE           | Aluminium Plug 8D series                                   |                                                   |                                                                                                         |              |
| BASIC SERIES:     8D     5     -     23     Z     35     P     N       SHELL TYPE     : Plug with RFI Shielding     .     .     .     .     .     .     .     .                                                                                                                                                                                   |                                                    | SCALE<br>NA     | General<br>Toleral<br>±                                    | nces:                                             | NPRDS / PROJECT<br>859                                                                                  |              |
| CONTACT TYPE : Standard Crimp Contact SHELL SIZE : 23                                                                                                                                                                                                                                                                                             | ORIENTATION : N<br>CONTACT TYPE : PIN(500 Matings) | SOURIAU         | WWW.SOURI                                                  |                                                   | This document is the property<br>SOURIAU<br>it must not be reproduced o<br>communicated without permiss | r            |
| PLATING : Z = Black Zinc Nickel                                                                                                                                                                                                                                                                                                                   | CONTACT LAYOUT : 23-35                             | FORMAT<br>A3    |                                                            | RIAU DRG N°<br>23Z35PN-C                          |                                                                                                         | SHEET<br>1/2 |
| H G F                                                                                                                                                                                                                                                                                                                                             | Ε                                                  | D               | C C                                                        | <u>B</u>                                          |                                                                                                         | -            |